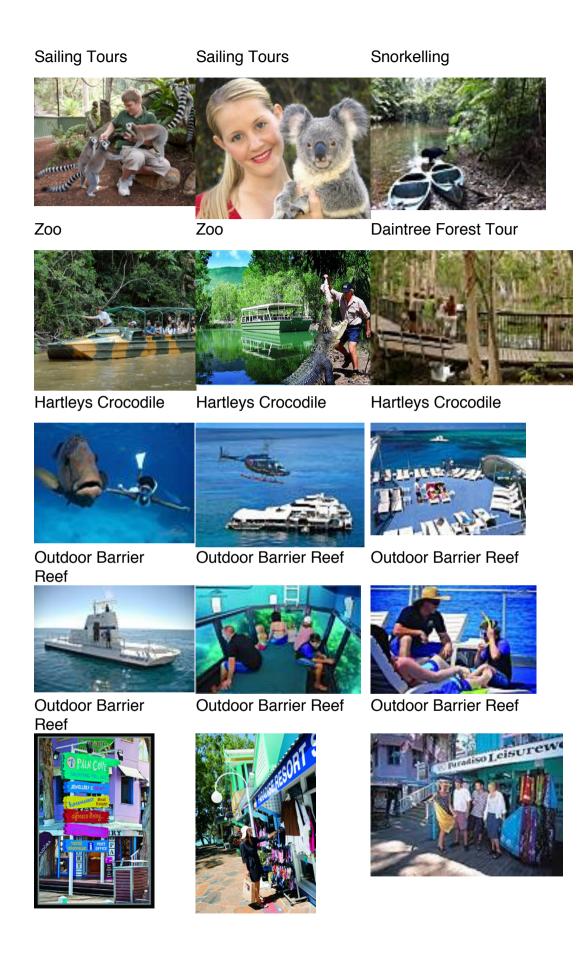

Reef Tours Island Tours Cruises Fishing Tours Outback Tours Sailing Tours Scenic Flights Night Tours Bike Hire

Adventure: BTS Tours - Daintree Rainforest Day Tour Cairns Night Zoo Cairns Triopical Zoo Great Australian Wildlife Experience Cairns Tropical Zoo - Breakfast Time at the Zoo Cairns Tropical Zoo - Zootastic 5 Interact - Patting, holding, feeding Hartleys Creek Crocodile Adventures Cape Tribulation Day Tour Tjapukai Aboriginal Culture **Tropic Wings Classic Kuranda Experience** Tropic Wings Cape Tribulation & Daintree Eco Experience Value Day Tours - Karanda , Train & Skyrail Value Day Tours - Kuranda Rail, Skyrail & Hartleys Crocodile Adventure Kuranda Market Value Day Tours Self Drive Va;ie Day Tours Daintree Walkabout Kuranda Scenic Railway **Discovery Tours Daintree & Cape Tribulation Rainforest** Discovery Tours Half Day Rainforest & Waterfall Experience Daintree Station - Outback Station shed Daintree Station Jungle Rumble Quad Adventures Quad Motor bikes Daintree Station Giddy Up Rainforest Horse Rides Cairns Zoom & Wildlife Dome