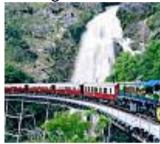

Reef Tours Island Tours Rainforest Tours

Great Barrier Reef

Hot Air Ballooning

Karanda Skyrail

## Island Tours

Fishing Tours

Karanda scenic Train

Helicopter Tours

White water Rafting

Barron Gorge view Falls

Wildlife Dome

Birds/Animals free